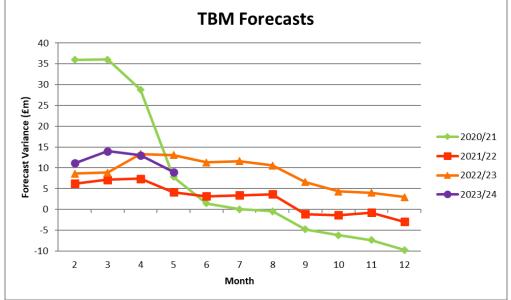

| Direction of Travel                       |                                 |                                 |                           |                          |
|-------------------------------------------|---------------------------------|---------------------------------|---------------------------|--------------------------|
| Directorate/Fund                          | Forecast<br>Variance<br>Month 5 | Forecast<br>Variance<br>Month 5 | Change<br>From<br>Month 2 | RAG<br>Rating<br>Month 5 |
|                                           | £'000                           | %                               |                           |                          |
| General Fund Services:                    |                                 |                                 |                           |                          |
| Families, Children & Learning             | 373                             | 0.6%                            | $\uparrow$                | Red                      |
| Health & Adult Social Care                | 939                             | 0.9%                            | $\uparrow$                | Red                      |
| Economy, Environment & Culture            | 3,546                           | 8.7%                            | $\downarrow$              | Red                      |
| Housing, Neighbourhoods & Communities     | 1,298                           | 5.7%                            | $\uparrow$                | Red                      |
| Governance, People & Resources            | (152)                           | -0.5%                           | $\uparrow$                | Green                    |
| Corporately-held Budgets                  | 2,967                           | 14.8%                           | $\uparrow$                | Red                      |
| Total General Fund                        | 8,971                           | 3.7%                            | <b>↑</b>                  | Red                      |
|                                           |                                 |                                 |                           |                          |
| Dedicated Schools Grant (DSG)             | 680                             | 184.3%                          | <b>↑</b>                  | Red                      |
|                                           |                                 |                                 |                           |                          |
| Housing Revenue Account                   | (0)                             | 0.0%                            | <b>↑</b>                  | Green                    |
| A Improving position   Warraning position |                                 |                                 |                           |                          |