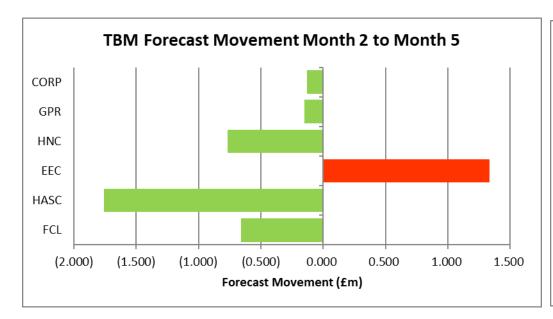

| Direction of Travel                       |                                 |                                 |                           |                          |
|-------------------------------------------|---------------------------------|---------------------------------|---------------------------|--------------------------|
| Directorate/Fund                          | Forecast<br>Variance<br>Month 5 | Forecast<br>Variance<br>Month 5 | Change<br>From<br>Month 2 | RAG<br>Rating<br>Month 5 |
|                                           | £'000                           | %                               |                           |                          |
| General Fund Services:                    |                                 |                                 |                           |                          |
| Families, Children & Learning             | 373                             | 0.6%                            | $\uparrow$                | Red                      |
| Health & Adult Social Care                | 939                             | 0.9%                            | $\uparrow$                | Red                      |
| Economy, Environment & Culture            | 3,546                           | 8.7%                            | $\downarrow$              | Red                      |
| Housing, Neighbourhoods & Communities     | 1,298                           | 5.7%                            | $\uparrow$                | Red                      |
| Governance, People & Resources            | (152)                           | -0.5%                           | $\uparrow$                | Green                    |
| Corporately-held Budgets                  | 2,967                           | 14.8%                           | $\uparrow$                | Red                      |
| Total General Fund                        | 8,971                           | 3.7%                            | <b>↑</b>                  | Red                      |
|                                           |                                 |                                 |                           |                          |
| Dedicated Schools Grant (DSG)             | 680                             | 184.3%                          | <b>↑</b>                  | Red                      |
|                                           |                                 |                                 |                           |                          |
| Housing Revenue Account                   | (0)                             | 0.0%                            | <b>↑</b>                  | Green                    |
| A Improving position   Warraning position |                                 |                                 |                           |                          |