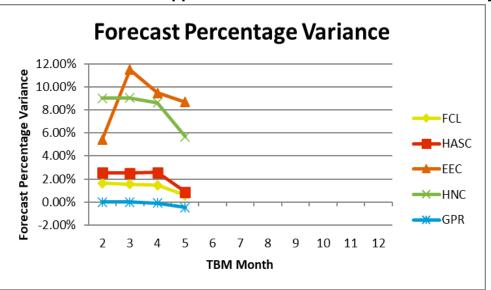

| Direction of Travel                       |                                 |                                 |                           |                          |
|-------------------------------------------|---------------------------------|---------------------------------|---------------------------|--------------------------|
| Directorate/Fund                          | Forecast<br>Variance<br>Month 5 | Forecast<br>Variance<br>Month 5 | Change<br>From<br>Month 2 | RAG<br>Rating<br>Month 5 |
|                                           | £'000                           | %                               |                           |                          |
| General Fund Services:                    |                                 |                                 |                           |                          |
| Families, Children & Learning             | 373                             | 0.6%                            | $\uparrow$                | Red                      |
| Health & Adult Social Care                | 939                             | 0.9%                            | $\uparrow$                | Red                      |
| Economy, Environment & Culture            | 3,546                           | 8.7%                            | $\downarrow$              | Red                      |
| Housing, Neighbourhoods & Communities     | 1,298                           | 5.7%                            | $\uparrow$                | Red                      |
| Governance, People & Resources            | (152)                           | -0.5%                           | $\uparrow$                | Green                    |
| Corporately-held Budgets                  | 2,967                           | 14.8%                           | $\uparrow$                | Red                      |
| Total General Fund                        | 8,971                           | 3.7%                            | <b>↑</b>                  | Red                      |
|                                           |                                 |                                 |                           |                          |
| Dedicated Schools Grant (DSG)             | 680                             | 184.3%                          | <b>↑</b>                  | Red                      |
|                                           |                                 |                                 |                           |                          |
| Housing Revenue Account                   | (0)                             | 0.0%                            | <b>↑</b>                  | Green                    |
| A Improving position   Warraning position |                                 |                                 |                           |                          |