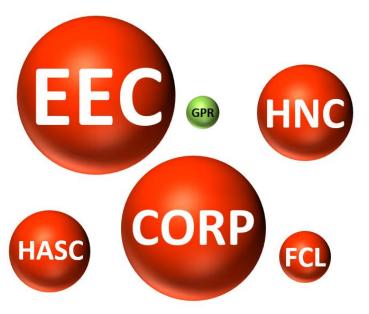

## **Appendix 1 - Financial Dashboard Summary**

Red = overspent.
Green = Underspent.
Size of bubble indicates scale of under or overspend.
If a directorate is not shown then a break even position is forecast.

## Appendix 1 - Financial Dashboard Summary