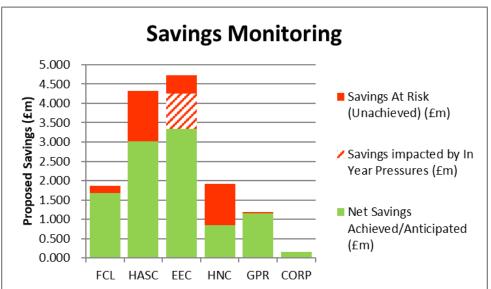

|                           |                          |
| Dedicated Schools Grant (DSG)             | 680                             | 184.3%                          | <b>↑</b>                  | Red                      |
|                                           |                                 |                                 |                           |                          |
| Housing Revenue Account                   | (0)                             | 0.0%                            | <b>↑</b>                  | Green                    |
| A Improving position   Warraning position |                                 |                                 |                           |                          |





## Appendix 1 - Financial Dashboard Summary