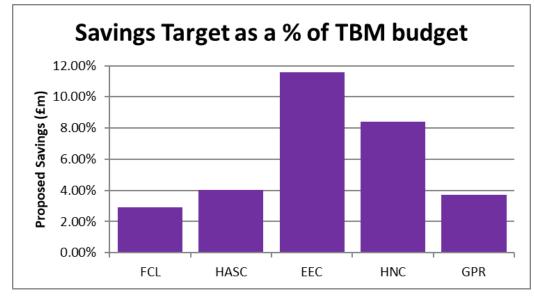

|                           |                          |
| Dedicated Schools Grant (DSG)             | 680                             | 184.3%                          | <b>↑</b>                  | Red                      |
|                                           |                                 |                                 |                           |                          |
| Housing Revenue Account                   | (0)                             | 0.0%                            | <b>↑</b>                  | Green                    |
| A Improving position   Warraning position |                                 |                                 |                           |                          |





## Appendix 1 - Financial Dashboard Summary